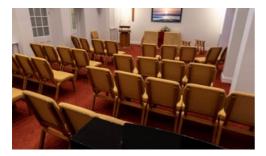

# **Broadwater Chapel**

Our Service Chapel is a great source of pride for us at H D Tribe because it offers an alternative funeral venue for when the Crematorium, or other local chapels, are too big, unavailable or simply not right for the funeral service you wish to arrange. Holding a funeral in our Service Chapel is also a convenient alternative to holding it elsewhere because of the facilities we can offer and the way we can care for mourners before, during and after the funeral.

H D Tribe's Chapel offers a unique and calming environment to hold funerals in and seats up to 40 people. There is no time pressure and a funeral can take place within the normal 7-10 days. A state-of-theart music and lighting system is available and the plasma screen enables a wide range of images to be displayed. Viewing a showreel of old family photographs has already become a favourite in our chapel - a moving and personal tribute.

Friends or relatives who are unable to attend the funeral in person can still be part of the chapel service by watching and listening from anywhere in the world via the live web-stream or Zoom.

A function suite inside the premises allows families to adjourn for refreshments immediately after the funeral service, thus keeping everyone together, and H D Tribe's fleet of limousines are available to bring mourners in and take them home afterwards.

By using our Chapel and not one of the local crematoriums, savings of up to £530.00 can be achieved, meaning H D Tribe can now charge less than most of their competitors while still offering their renowned level of care, dignity and professionalism.