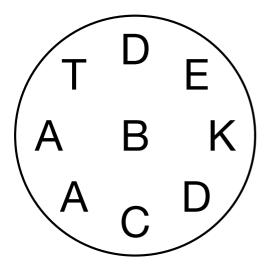

#### **Playing Word Circle**

Connect the letters in the circle to make hidden words.

#### Word Circle Solution No: 1

any, army, arty, astronomy, many, masonry, may, mayor, mayors, moray, morays, myna, mynas, nary, nasty, nays, notary, ray, rayon, rays, roomy, rosy, satyr, say, snooty, sooty, soy, stay, story, story, story, stray, sty, tansy, torny, toy, toys, tray, trays, troy, troys, try, tyro, tyros, yam, yams, yarn, yarns, yon