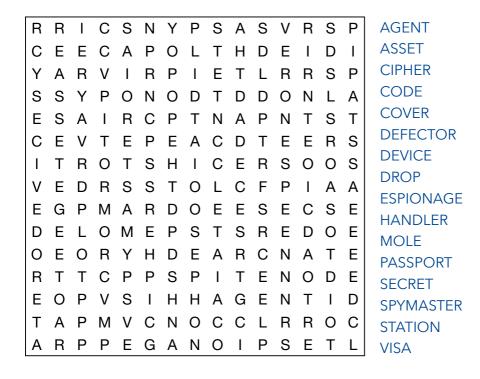

### Wordsearch No: 5 Spies

#### Wordsearch No: 5 Spies

RRICSNYPSASVRSP C E E C A P O L T H D E I D I Y A R V I R P I E T L R R S P S S Y P O N O D T D D O N L A E S A I R C P T N A P N T S T EVTEPEACDTEERS TROTSHICERSOOS c EDRSSTOLC FPIAA GPMARDOEES Ē ECSE DELOMEPSTSREDOE OEORYHDEARCNATE RTTCPPSPITENODE EOPVSIHHAGENTID TAPMVCNOCCLRROC ARPPEGANOIPSETL