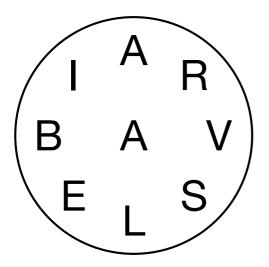

#### **Playing Word Circle**

Connect the letters in the circle to make hidden words.

#### Word Circle Solution No: 4

abase, able, abler, ables, abrasive, aerial, aerials, ail, ails, air, airs, aisle, alas, alb, albs, ale, ales, alias, alive, arable, are, area, areas, ares, aria, arias, arise, avail, avails, aver, avers, bail, bails, bale, bales, balsa, bar, bare, bares, bars, basal, base, baser, basil, bear, bears, bias, blare, blares, blase, bra, braise, bras, brave, braves, ear, earl, earls, ears, era, eras, lab, labs, lair, lairs, larva, larvae, laser, lava, lea, leas, liar, liars, lira, rabies, rail, rails, raise, rave, ravel, ravels, raves, real, rival, rivals, sable, sabre, sail, sale, saliva, salve, salver, sari, save, saver, sea, seal, sear, serial, slab, slave, slaver, vale, vales, valise, variable, variables, varies, vase, veal, veals, verbal, verbals, via, viable, vial, vials, viral, visa